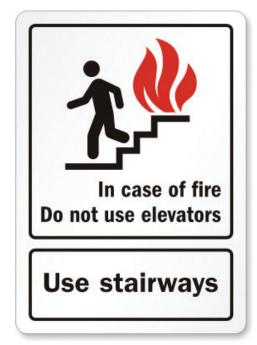

#### **General Procedures**

If smoke or a fire is discovered, the fire alarm must be activated immediately. Exit through the nearest door or stairway and proceed to the designated safe refuge area. If the nearest exit or exit stairwell is obstructed by smoke, fire, or other hazards, proceed to an alternate exit. Do not use elevators. Once everyone has assembled outside at the emergency evacuation assembly point,

#### **General Procedures**

If smoke or a fire is discovered, the fire alarm must be activated immediately. Exit through the nearest door or stairway and proceed to the designated safe refuge area. If the nearest exit or exit stairwell is obstructed by smoke, fire, or other hazards, proceed to an alternate exit. Do not use elevators. Once assembled outside at the designated meeting place, a member of the fraternity or sorority will account for all occupants and communicate with first responders if anyone is not accounted for, providing other information vital to safety and rescue. Building occupants shall not re-enter the building until the "All Clear" authorization is given by public safety officials/the authority having jurisdiction.